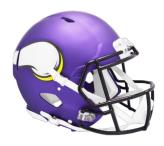

## **SPEED AUTHENTIC HELMETS**

One of Riddell's most popular helmets ever! The ultimate full-size collectible. Ideal for autographs.

## **FEATURES:**

- Size large shell with popular S2BD-SW-SP face mask
- Official team colors and decals
- Internal padding
- 4-point chinstrap
- Approximately 10" tall