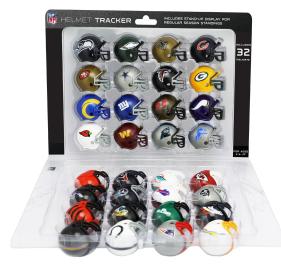

## **NFL HELMET TRACKER**

Stay up to date with your favorite teams by tracking standings of all 32 NFL teams throughout the season using the included stand-up helmet display board.

Novelty size helmets are approximately 1.5" tall.

Team helmets subject to design change.