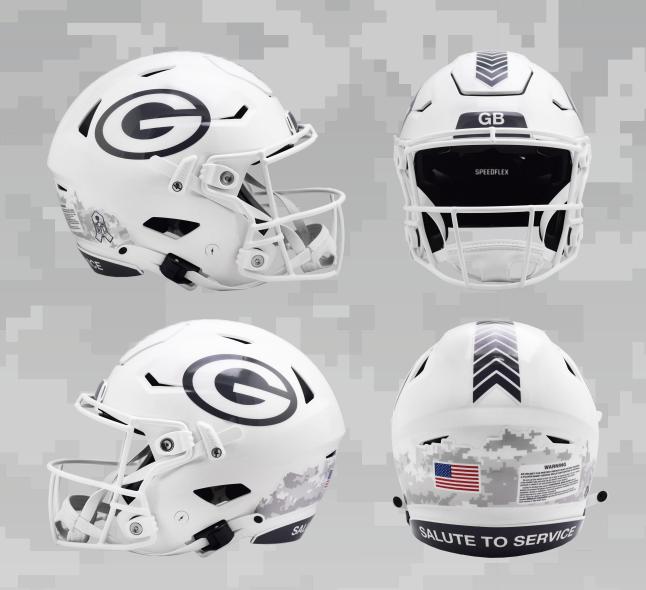

## **NEW FALL 2024** AVAILABLE BY PRE-BOOK ONLY

Riddell's 2024 NFL Salute to Service helmets are inspired by those used by the military for decades, and are meant to honor the memory and selfless sacrifices of service members past and present.

Each helmet features a gloss white shell and face mask. Decals and camouflage patterns match the official 2024 Salute to Service design elements and colorway. A chevron stripe pattern is used on every helmet, along with city name abbreviations on front bumpers, and Salute to Service back bumper decals. The camouflage wraparound decal includes the official Salute to Service ribbon and a full-color U.S. flag. Side decals are dark gray anthracite, one-color depictions of team logos.