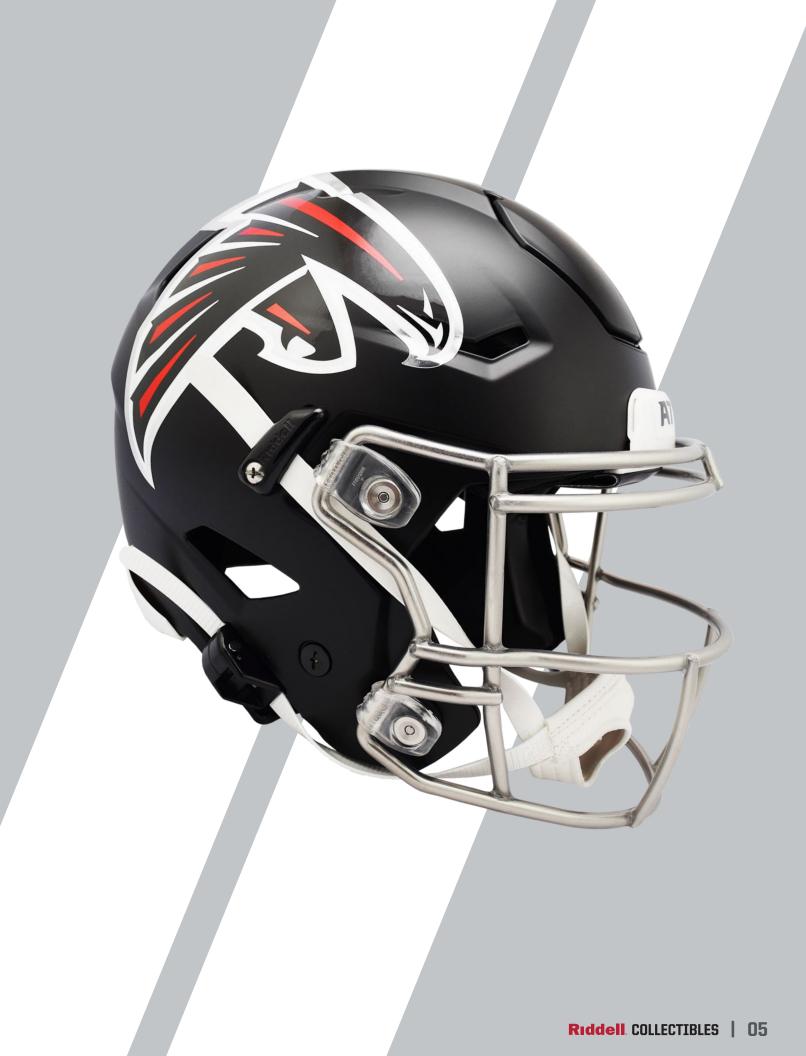

## **SPEEDFLEX AUTHENTIC HELMETS**

The SpeedFlex helmet has quickly become the most popular helmet of choice by elite players.

This helmet is the most authentically-inspired collectible in our line. Complete with comfort overliner and Quick Release<sup>™</sup> face mask attachments, the unmistakable look of the SpeedFlex has become the new icon of the game.

### **FEATURES:**

- · Comfort overliner
- HS<sup>4</sup> (High Strength Spring Stainless Steel) SF-2BD-SW face mask
- Quick Release™ face mask attachments
- Soft cup chinstrap with CAM-LOC™ retention system
- · Official team colors and decals
- Approximately 10.5" tall

#### Available:

- 32 current NFL teams
- NFL Throwbacks and On-Field Alternates
- · College teams