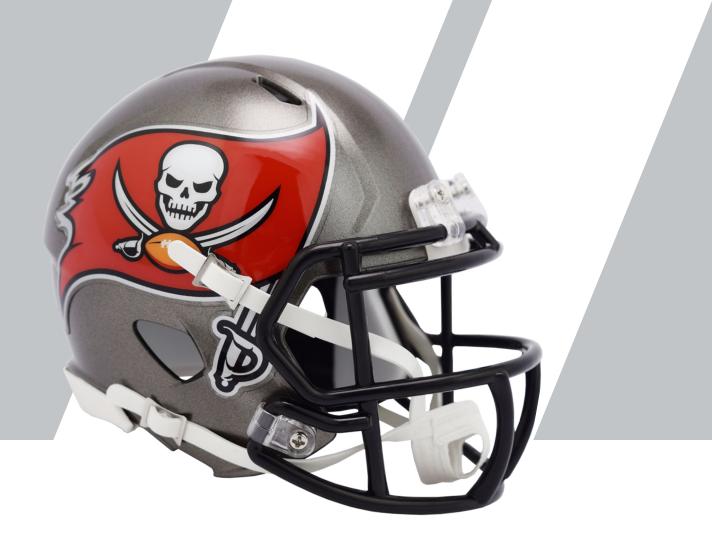

## **SPEED REPLICA HELMETS**

The Riddell Speed Replica helmet is an impressive addition to any collection and a great value. Not intended for play.

## **FEATURES:**

- Size medium shell with popular S2BD-SW-SP face mask
- · Official team colors and decals
- Includes a non-wear plate and molded foam jaw pads
- 4-point chinstrap
- Approximately 9.5" tall

#### Available:

- 32 current NFL teams
- NFL Throwbacks and On-Field Alternates
- College teams