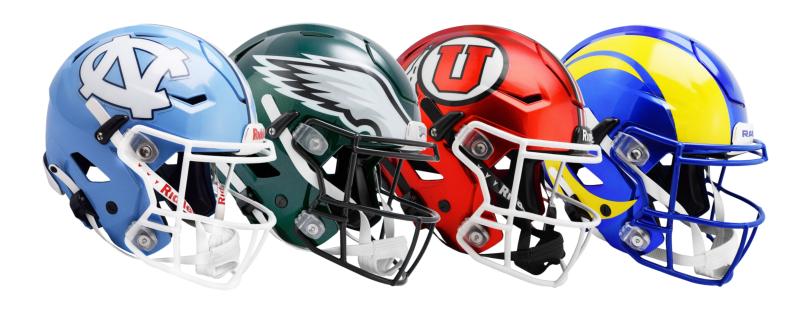

## **SPEEDFLEX AUTHENTIC HELMETS**

The SpeedFlex helmet has quickly become the most popular helmet of choice by elite players.

This helmet is the most authentically-inspired collectible in our line. Complete with comfort overliner and Quick Release<sup>™</sup> face mask attachments, the unmistakable look of the SpeedFlex has become the new icon of the game.

### **FEATURES:**

- · Comfort overliner
- HS<sup>4</sup> (High Strength Spring Stainless Steel) SF-2BD-SW face mask
- Quick Release™ face mask attachments
- Soft cup chinstrap with CAM-LOC™ retention system
- · Official team colors and decals
- Approximately 10.5" tall

#### Available:

- 32 current NFL teams
- NFL Throwbacks and On-Field Alternates
- · College teams