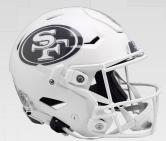

## **NEW FALL 2024** AVAILABLE BY PRE-BOOK ONLY

Riddell's 2024 NFL Salute to Service helmets are inspired by those used by the military for decades, and are meant to honor the memory and selfless sacrifices of service members past and present.

Each helmet features a gloss white shell and face mask. Decals and camouflage patterns match the official 2024 Salute to Service design elements and colorway. A chevron stripe pattern is used on every helmet, along with city name abbreviations on front bumpers, and Salute to Service back bumper decals. The camouflage wraparound decal includes the official Salute to Service ribbon and a full-color U.S. flag. Side decals are dark gray anthracite, one-color depictions of team logos.

It is with great pride and immense gratitude for our service members that we offer this collection.

Available: 31 NFL teams, NFL Shield and Hall of Fame, in SpeedFlex Authentic, Speed Authentic, Speed Replica and Speed Mini styles.