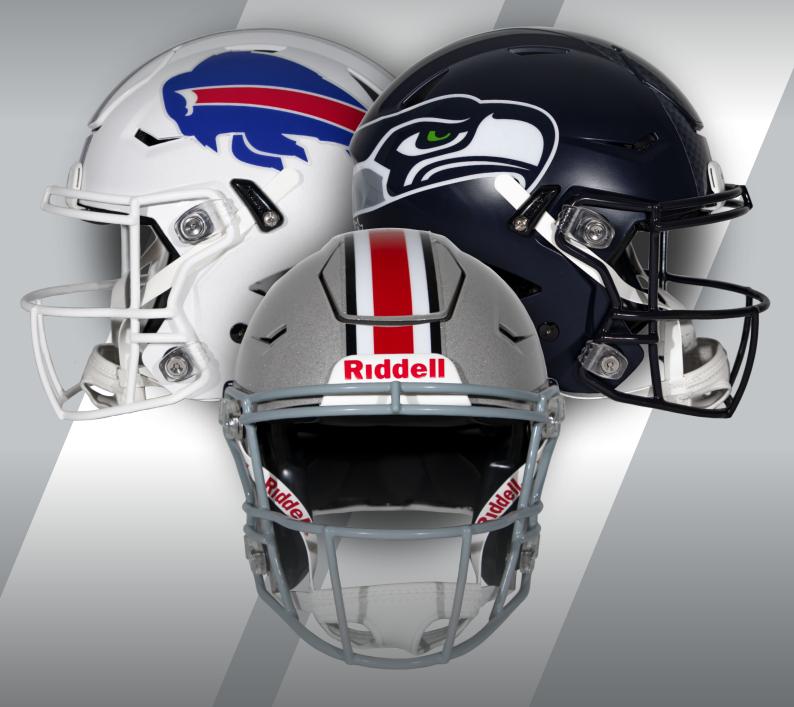

## **SPEEDFLEX AUTHENTIC HELMETS**

The SpeedFlex helmet has quickly become the most popular helmet of choice by elite players.

This helmet is the most authentically-inspired collectible in our line. Complete with comfort overliner and Quick Release<sup>™</sup> face mask attachments, the unmistakable look of the SpeedFlex has become the new icon of the game.

## **SPEED AUTHENTIC HELMETS**

One of Riddell's most popular helmets ever! The ultimate full-size collectible. Ideal for autographs.