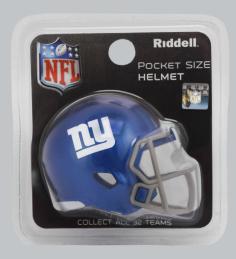

## **POCKET SIZE SINGLE HELMETS**

Great things come in small packages. Collect them all!

POCKET SIZE HELMET IN PACKAGING

#### **FEATURES:**

- · Speed shell profile
- · Official team decoration
- Interior foam padding
- · Peggable clamshell packaging
- · Great retail price point
- · Approximately 2" tall

Available: 32 current NFL teams