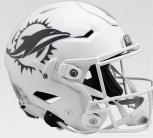

## **NEW FALL 2024** AVAILABLE BY PRE-BOOK ONLY

Riddell's 2024 NFL Salute to Service helmets are inspired by those used by the military for decades, and are meant to honor the memory and selfless sacrifices of service members past and present.

Each helmet features a gloss white shell and face mask. Decals and camouflage patterns match the official 2024 Salute to Service design elements and colorway. A chevron stripe pattern is used on every helmet, along with city name abbreviations on front bumpers, and Salute to Service back bumper decals. The camouflage wraparound decal includes the official Salute to Service ribbon and a full-color U.S. flag. Side decals are dark gray anthracite, one-color depictions of team logos.

It is with great pride and immense gratitude for our service members that we offer this collection.

Available: 31 NFL teams, NFL Shield and Hall of Fame, in SpeedFlex Authentic, Speed Authentic, Speed Replica and Speed Mini styles.