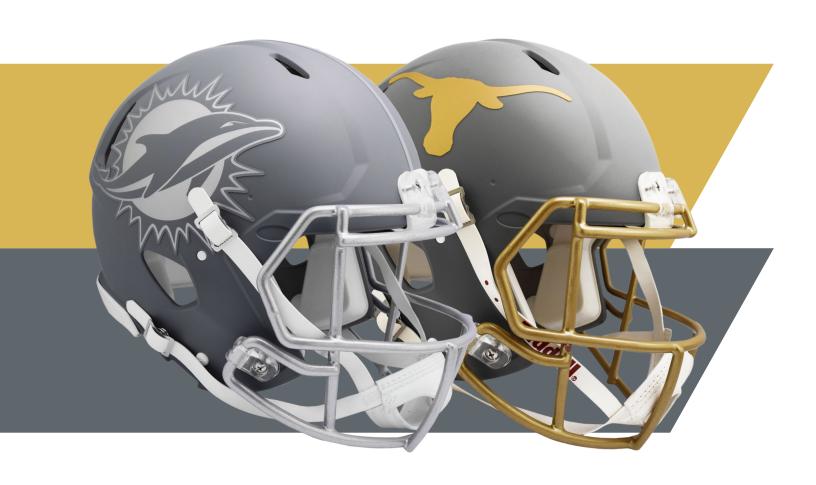

## **NEW FOR 2024**

AVAILABLE BY PRE-BOOK ONLY

The Slate Collection takes a stylish, distinctive approach to NFL and College helmet design. Each helmet features a flat gray shell, gold or silver face mask, and flatfinish gold or silver treatments of each team's primary helmet decals.

Available: 31 NFL teams, NFL Shield, Hall of Fame, and select Colleges, in SpeedFlex Authentic, Speed Authentic, Speed Replica and Speed Mini styles.