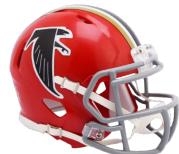

## **SPEED MINI HELMETS**

The Speed helmet's classic design in a size that's perfect for autographs and collecting.

### **FEATURES:**

- Roughly half the height of a full-size helmet
- Official team colors and decals
- Interior foam padding
- 4-point chinstrap
- Approximately 5" tall

#### Available:

- 32 current NFL teams
- 100+ College teams

#### PRE-BOOK ONLY:

• NFL Throwbacks and On-Field Alternates