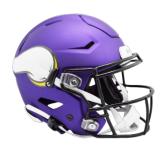

## **SPEEDFLEX AUTHENTIC HELMETS**

The SpeedFlex helmet has quickly become the most popular helmet of choice by elite players.

This helmet is the most authentically-inspired collectible in our line. Complete with comfort overliner and Quick Release<sup>™</sup> face mask attachments, the unmistakable look of the SpeedFlex has become the new icon of the game.

### **FEATURES:**

- · Comfort overliner
- HS<sup>4</sup> (High Strength Spring Stainless Steel) SF-2BD-SW face mask
- Quick Release™ face mask attachments
- Soft cup chinstrap with CAM-LOC™ retention system
- · Official team colors and decals
- Approximately 10.5" tall