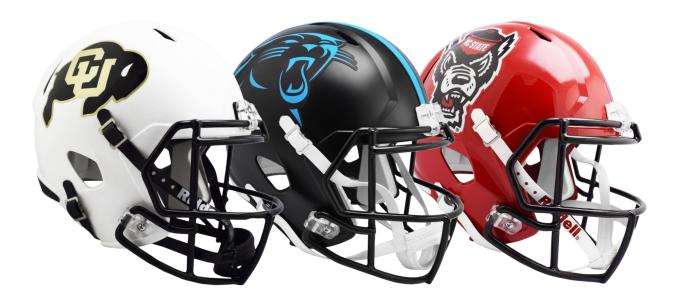

## **SPEED AUTHENTIC HELMETS**

One of Riddell's most popular helmets ever! The ultimate full-size collectible. Ideal for autographs.

## **FEATURES:**

- Size large shell with popular S2BD-SW-SP face mask
- Official team colors and decals
- Internal padding
- 4-point chinstrap
- Approximately 10" tall

#### Available:

- 32 current NFL teams
- NFL Throwbacks and On-Field Alternates
- College teams