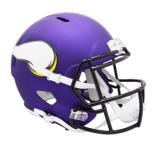

## **SPEED REPLICA HELMETS**

The Riddell Speed Replica helmet is an impressive addition to any collection and a great value. Not intended for play.

## **FEATURES:**

- Size medium shell with popular S2BD-SW-SP face mask
- · Official team colors and decals
- Includes a non-wear plate and molded foam jaw pads
- 4-point chinstrap
- Approximately 9.5" tall