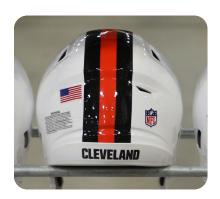

## **NEW FALL 2024** AVAILABLE BY PRE-BOOK ONLY

Riddell's 2024 NFL Salute to Service helmets are inspired by those used by the military for decades, and are meant to honor the memory and selfless sacrifices of service members past and present.

Each helmet features a gloss white shell and face mask. Decals and camouflage patterns match the official 2024 Salute to Service design elements and colorway. A chevron stripe pattern is used on every helmet, along with city name abbreviations on front bumpers, and Salute to Service back bumper decals. The camouflage wraparound decal includes the official Salute to Service ribbon and a full-color U.S. flag. Side decals are dark gray anthracite, one-color depictions of team logos.

It is with great pride and immense gratitude for our service members that we offer this collection.

Available: 31 NFL teams, NFL Shield and Hall of Fame, in SpeedFlex Authentic, Speed Authentic, Speed Replica and Speed Mini styles.