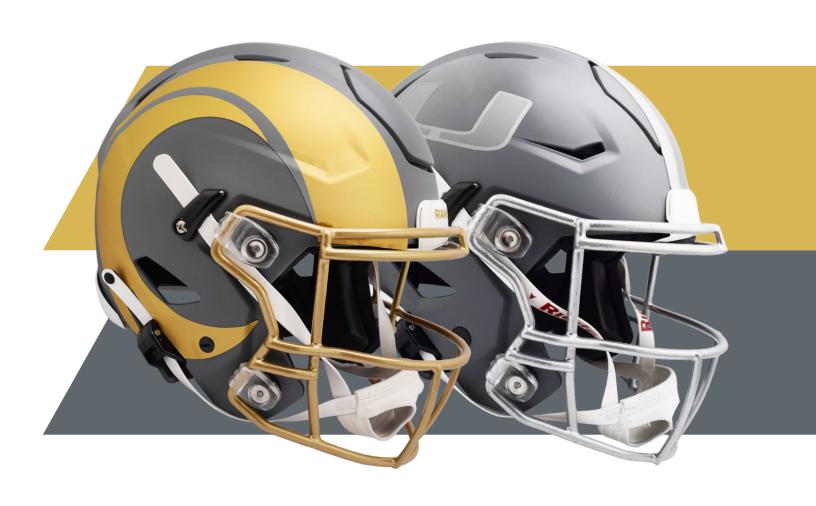

## **NEW FOR 2024**

AVAILABLE BY PRE-BOOK ONLY

The Slate Collection takes a stylish, distinctive approach to NFL and College helmet design. Each helmet features a flat gray shell, gold or silver face mask, and flatfinish gold or silver treatments of each team's primary helmet decals.

Available: 31 NFL teams, NFL Shield, Hall of Fame, and select Colleges, in SpeedFlex Authentic, Speed Authentic, Speed Replica and Speed Mini styles.