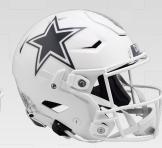

## **NEW FALL 2024** AVAILABLE BY PRE-BOOK ONLY

Riddell's 2024 NFL Salute to Service helmets are inspired by those used by the military for decades, and are meant to honor the memory and selfless sacrifices of service members past and present.

Each helmet features a gloss white shell and face mask. Decals and camouflage patterns match the official 2024 Salute to Service design elements and colorway. A chevron stripe pattern is used on every helmet, along with city name abbreviations on front bumpers, and Salute to Service back bumper decals. The camouflage wraparound decal includes the official Salute to Service ribbon and a full-color U.S. flag. Side decals are dark gray anthracite, one-color depictions of team logos.

It is with great pride and immense gratitude for our service members that we offer this collection.

Available: 31 NFL teams, NFL Shield and Hall of Fame, in SpeedFlex Authentic, Speed Authentic, Speed Replica and Speed Mini styles.