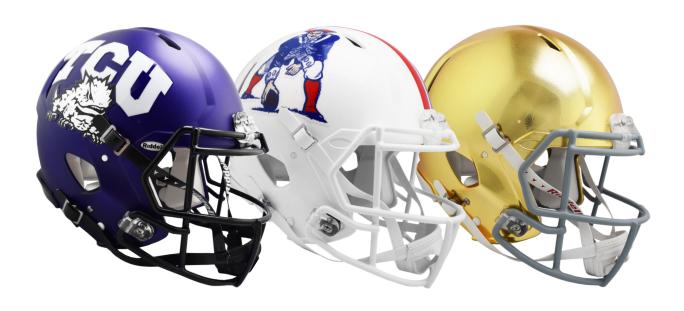

## **SPEEDFLEX AUTHENTIC HELMETS**

The SpeedFlex helmet has quickly become the most popular helmet of choice by elite players.

This helmet is the most authentically-inspired collectible in our line. Complete with comfort overliner and Quick Release<sup>™</sup> face mask attachments, the unmistakable look of the SpeedFlex has become the new icon of the game.

### **FEATURES:**

- · Comfort overliner
- HS<sup>4</sup> (High Strength Spring Stainless Steel) SF-2BD-SW face mask
- Quick Release™ face mask attachments
- Soft cup chinstrap with CAM-LOC™ retention system
- · Official team colors and decals
- Approximately 10.5" tall

#### Available:

- 32 current NFL teams
- NFL Throwbacks and On-Field Alternates
- · College teams