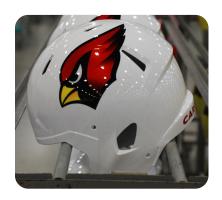

## **SPEED REPLICA HELMETS**

The Riddell Speed Replica helmet is an impressive addition to any collection and a great value. Not intended for play.

## **FEATURES:**

- Size medium shell with popular S2BD-SW-SP face mask
- · Official team colors and decals
- Includes a non-wear plate and molded foam jaw pads
- 4-point chinstrap
- Approximately 9.5" tall

#### Available:

- 32 current NFL teams
- NFL Throwbacks and On-Field Alternates
- College teams