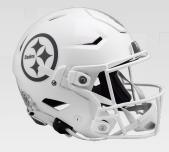

## **NEW FALL 2024** AVAILABLE BY PRE-BOOK ONLY

Riddell's 2024 NFL Salute to Service helmets are inspired by those used by the military for decades, and are meant to honor the memory and selfless sacrifices of service members past and present.

Each helmet features a gloss white shell and face mask. Decals and camouflage patterns match the official 2024 Salute to Service design elements and colorway. A chevron stripe pattern is used on every helmet, along with city name abbreviations on front bumpers, and Salute to Service back bumper decals. The camouflage wraparound decal includes the official Salute to Service ribbon and a full-color U.S. flag. Side decals are dark gray anthracite, one-color depictions of team logos.

It is with great pride and immense gratitude for our service members that we offer this collection.

Available: 31 NFL teams, NFL Shield and Hall of Fame, in SpeedFlex Authentic, Speed Authentic, Speed Replica and Speed Mini styles.