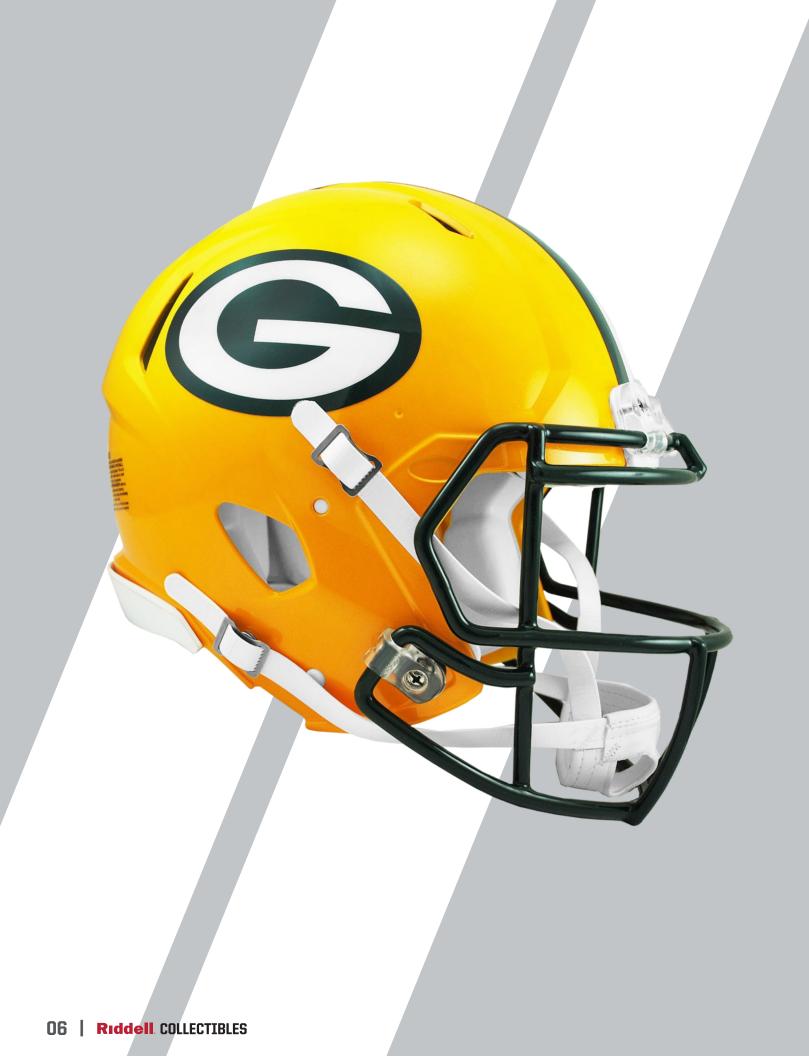

## **SPEED AUTHENTIC HELMETS**

One of Riddell's most popular helmets ever! The ultimate full-size collectible. Ideal for autographs.

## **FEATURES:**

- Size large shell with popular S2BD-SW-SP face mask
- Official team colors and decals
- Internal padding
- 4-point chinstrap
- Approximately 10" tall

#### Available:

- 32 current NFL teams
- NFL Throwbacks and On-Field Alternates
- College teams