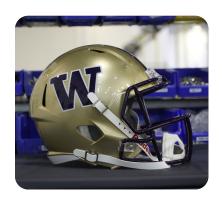

## **SPEED AUTHENTIC HELMETS**

One of Riddell's most popular helmets ever! The ultimate full-size collectible. Ideal for autographs.

## **FEATURES:**

- Size large shell with popular S2BD-SW-SP face mask
- Official team colors and decals
- Internal padding
- 4-point chinstrap
- Approximately 10" tall

#### Available:

- 32 current NFL teams
- NFL Throwbacks and On-Field Alternates
- College teams