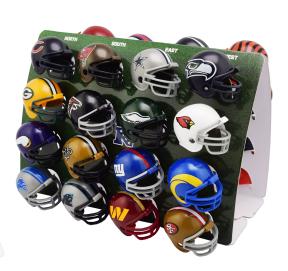

## **NFL HELMET TRACKER**

Stay up to date with your favorite teams by tracking standings of all 32 NFL teams throughout the season using the included stand-up helmet display board.

Novelty size helmets are approximately 1.5" tall.

Team helmets subject to design change.