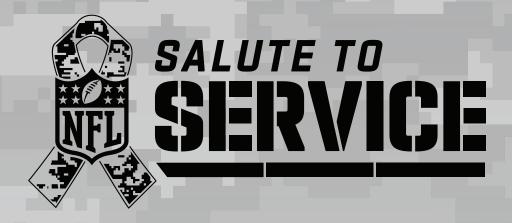

## **NEW FALL 2024** AVAILABLE BY PRE-BOOK ONLY

Riddell's 2024 NFL Salute to Service helmets are inspired by those used by the military for decades, and are meant to honor the memory and selfless sacrifices of service members past and present.

Each helmet features a gloss white shell and face mask. Decals and camouflage patterns match the official 2024 Salute to Service design elements and colorway. A chevron stripe pattern is used on every helmet, along with city name abbreviations on front bumpers, and Salute to Service back bumper decals. The camouflage wraparound decal includes the official Salute to Service ribbon and a full-color U.S. flag. Side decals are dark gray anthracite, one-color depictions of team logos.

It is with great pride and immense gratitude for our service members that we offer this collection.

Available: 31 NFL teams, NFL Shield and Hall of Fame, in SpeedFlex Authentic, Speed Authentic, Speed Replica and Speed Mini styles.