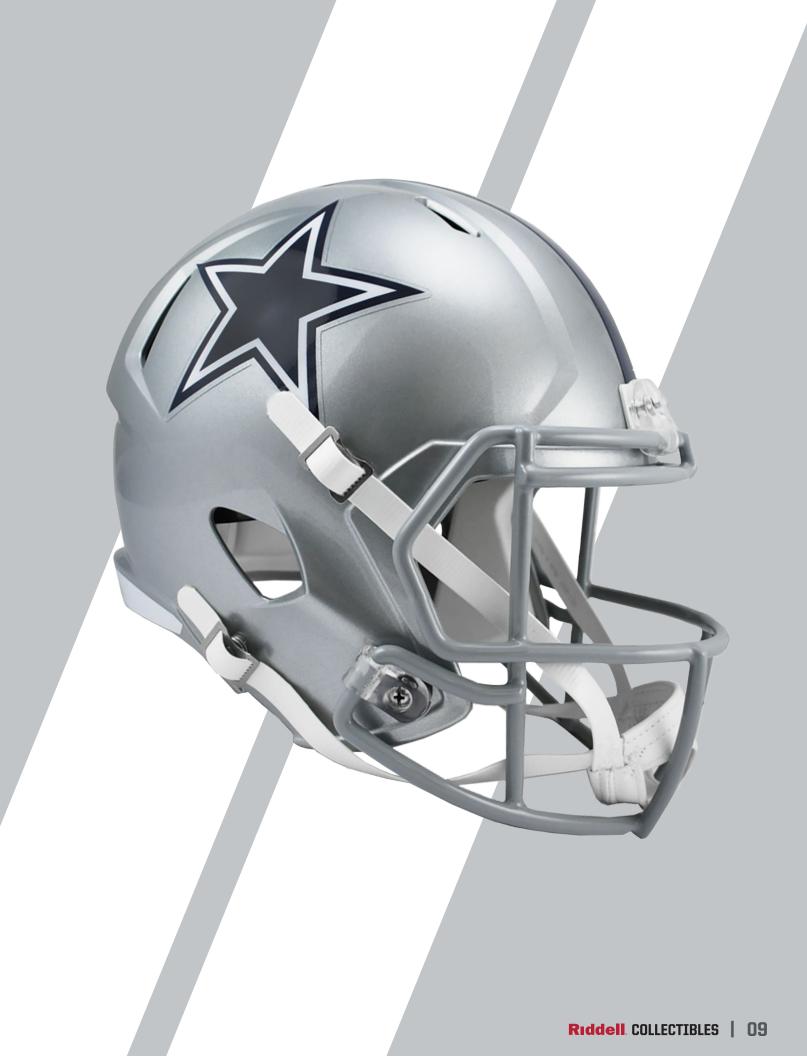

## **SPEED AUTHENTIC HELMETS**

One of Riddell's most popular helmets ever! The ultimate full-size collectible. Ideal for autographs.

## **FEATURES:**

- Size large shell with popular S2BD-SW-SP face mask
- Official team colors and decals
- Internal padding
- 4-point chinstrap
- Approximately 10" tall

#### Available:

- 32 current NFL teams
- NFL Throwbacks and On-Field Alternates
- College teams